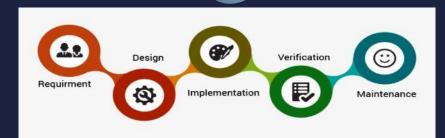

WATERFALL

In a waterfall model, each phase must be completed fully before the next phase can begin – consequential model. This methodology is basically used for the projects with main scope of work initially defined and hardly changed.

Thanks to business requirement input by the clients, development team will proceed system design, implementation, integration & testing, deployment till maintenance as flowing steadily downwards through the phases.