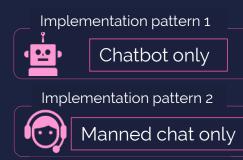

#### Flexible Chatbot & Agents

Able to answer automatically the user's inquiries by setting up scenarios such as frequently asked questions

Seamless integration between bot and manned chat

Implementation pattern 3