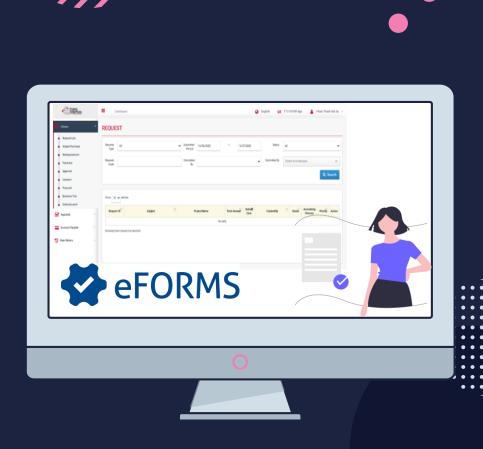

#### DIGITAL WORKFLOW EFORM

Business Continuity Plan - BCP is a proactive business process that lets a company understand potential weaknesses and threats to their organization in times of crisis.

eForm is an essential tool to support your organization workflow to go online quickly at anytime, anywhere in times of any crisis