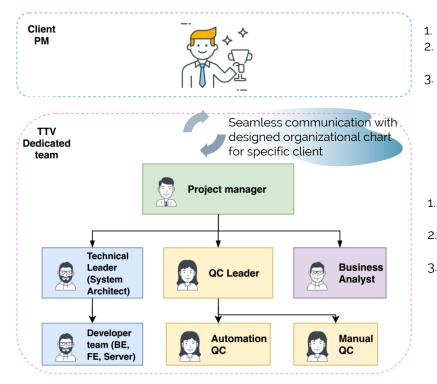

#### **DEDICATED TEAM** ORGANIZATIONAL CHART

- Apply standardized procedure to multiple projects
- Initially unidentified & continuous changes to features & scope of the project
- Expect to scale up the team at an ease

- Dedicated team leverage the latest technologies & proven methodology by the client (Agile/ Waterfall)
  Continuous training & range of expertise are assembled to adapt client's business requirement
  Offshore or Onsite at client's office evenly to ensure
  - Offshore or Onsite at client's office evenly to ensure no lags & holdups of project's timeline & communication