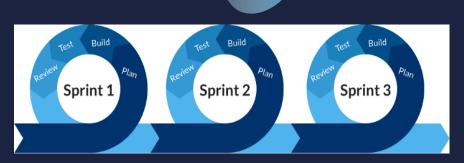

#### **OUR MANAGERIAL METHODOLOGY**

AGILE

Agile development emphasizes on delivery of functionality to achieve business value at the end of every iteration or sprint. Instead of having to wait for months, clients will be able to inspect progress periodically.

Clients can make small objective changes without huge amendments to the budget or schedule. ... This method saves the client money and time because the client tests and approves the product at each step of development